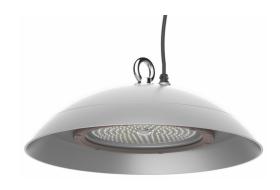

| Physical Data                        |                      |  |
|--------------------------------------|----------------------|--|
| Limited Surface Temperature "D"      | Yes                  |  |
| With Protective Cover                | Yes                  |  |
| Ambient Rated Temperature Range (°C) | -40 - 50             |  |
| Housing Colour                       | Grey                 |  |
| Housing Material                     | Aluminium            |  |
| Reflector                            | None                 |  |
| Height/Depth (mm)                    | 200                  |  |
| Diameter (mm)                        | 489                  |  |
| Lamp Type                            | LED Not Exchangeable |  |
| Reflector Material                   | Without Reflector    |  |
| Impact Strength                      | IK10                 |  |
|                                      |                      |  |