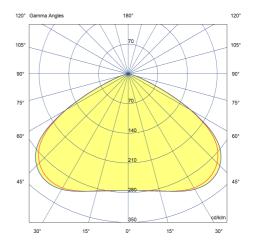

## Order Code: VCN004

| Photometric Data   |           |
|--------------------|-----------|
| Nominal Lumens     | 26000     |
| Light Distribution | Symmetric |
| Lens / Reflector   | None      |

| Life Data                 |        |
|---------------------------|--------|
| Rated Life L70/B50 @ 25°C | 100000 |