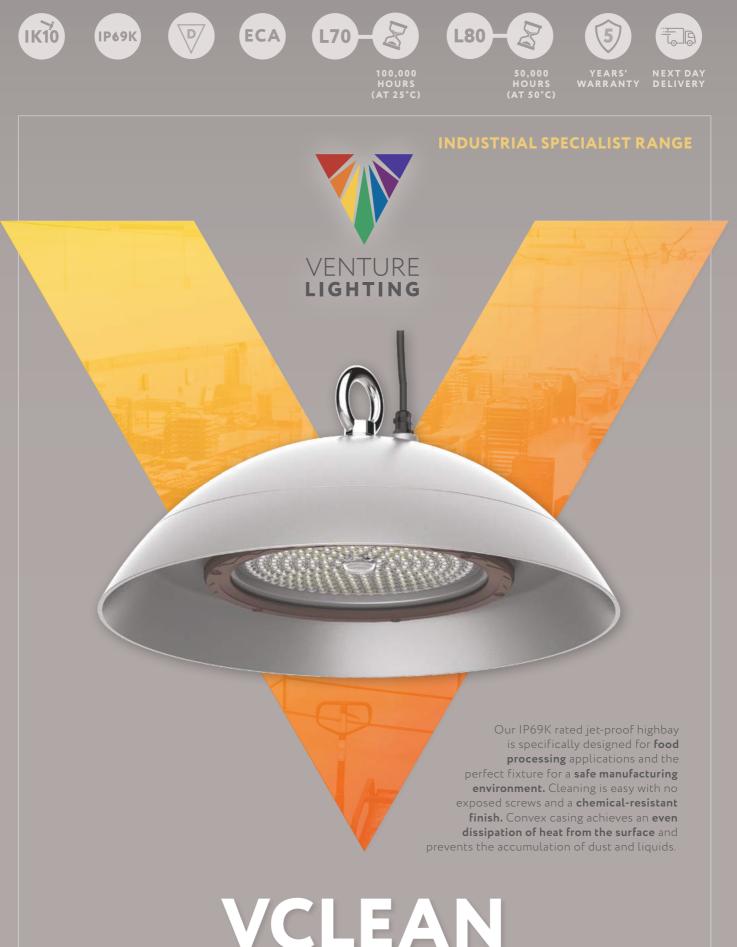

**VCLEAN** HIGHBAY

# 140W VClean Highbay, 850

### Order Code: VCN003

Impact Strength

| Photometric Data                     |                      |
|--------------------------------------|----------------------|
| Nominal Lumens                       | 19500                |
| Light Distribution                   | Symmetric            |
| Lens / Reflector                     | None                 |
|                                      |                      |
| Life Data                            |                      |
| Rated Life L70/B50 @ 25°C            | 100000               |
|                                      |                      |
| Electrical Data                      |                      |
| Input (W)                            | 150                  |
| Input (V)±10%                        | 220 - 240            |
| Voltage Type                         | AC                   |
| Power Factor                         | 0.95                 |
| Type of Wiring                       | Ending               |
| Wiring X-sec (mm^2)                  | 1.0                  |
| Non-dimmable                         | Yes                  |
| Physical Data                        |                      |
| Limited Surface Temperature "D"      | Yes                  |
| With Protective Cover                | Yes                  |
| Ambient Rated Temperature Range (°C) | -40 - 50             |
| Housing Colour                       | Grey                 |
| Housing Material                     | Aluminium            |
| Reflector                            | None                 |
| Height/Depth (mm)                    | 200                  |
| Diameter (mm)                        | 489                  |
| Lamp Type                            | LED Not Exchangeable |
| Reflector Material                   | Without Reflector    |
|                                      |                      |