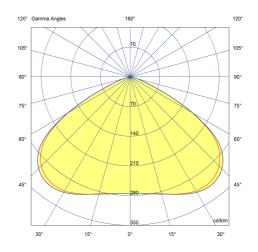

### Order Code: VCN003

Impact Strength

| Photometric Data                     |                      |
|--------------------------------------|----------------------|
| Nominal Lumens                       | 19500                |
| Light Distribution                   | Symmetric            |
| Lens / Reflector                     | None                 |
|                                      |                      |
| Life Data                            |                      |
| Rated Life L70/B50 @ 25°C            | 100000               |
|                                      |                      |
| Electrical Data                      |                      |
| Input (W)                            | 150                  |
| Input (V)±10%                        | 220 - 240            |
| Voltage Type                         | AC                   |
| Power Factor                         | 0.95                 |
| Type of Wiring                       | Ending               |
| Wiring X-sec (mm^2)                  | 1.0                  |
| Non-dimmable                         | Yes                  |
| Physical Data                        |                      |
| Limited Surface Temperature "D"      | Yes                  |
| With Protective Cover                | Yes                  |
| Ambient Rated Temperature Range (°C) | -40 - 50             |
| Housing Colour                       | Grey                 |
| Housing Material                     | Aluminium            |
| Reflector                            | None                 |
| Height/Depth (mm)                    | 200                  |
| Diameter (mm)                        | 489                  |
| Lamp Type                            | LED Not Exchangeable |
| Reflector Material                   | Without Reflector    |
|                                      |                      |