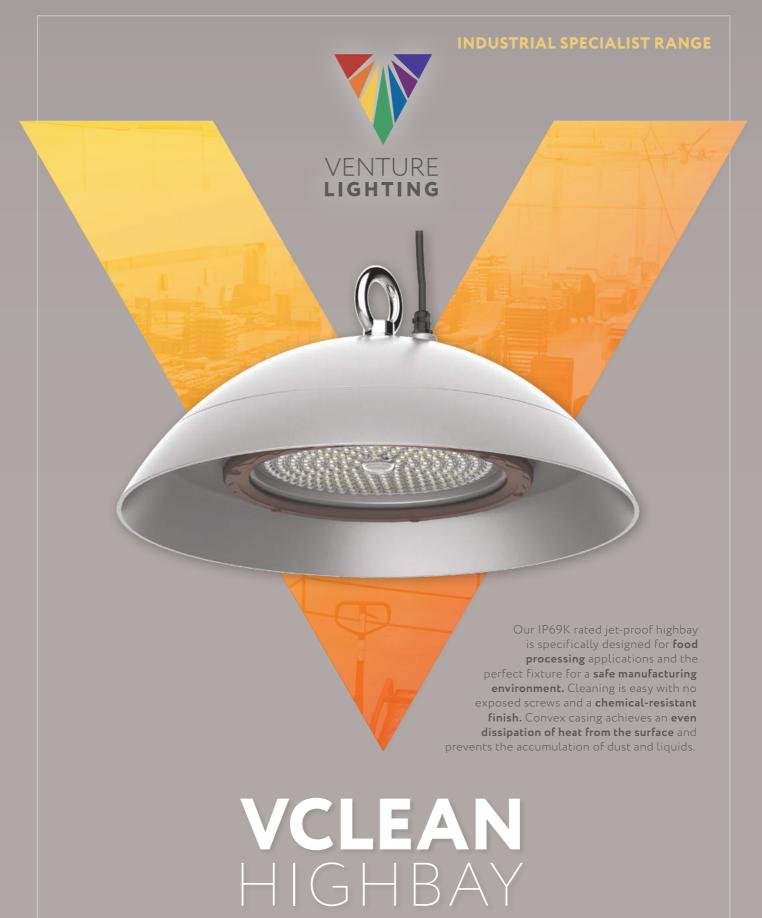

| Physical Data                        |                      |  |
|--------------------------------------|----------------------|--|
| Limited Surface Temperature "D"      | Yes                  |  |
| With Protective Cover                | Yes                  |  |
| Ambient Rated Temperature Range (°C) | -40 - 50             |  |
| Housing Colour                       | Grey                 |  |
| Housing Material                     | Aluminium            |  |
| Reflector                            | None                 |  |
| Height/Depth (mm)                    | 200                  |  |
| Diameter (mm)                        | 489                  |  |
| Lamp Type                            | LED Not Exchangeable |  |
| Reflector Material                   | Without Reflector    |  |
| Impact Strength                      | IK10                 |  |