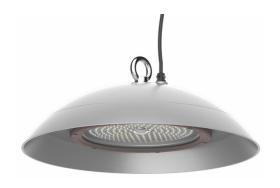

| Physical Data                        |                      |  |
|--------------------------------------|----------------------|--|
| Limited Surface Temperature "D"      | Yes                  |  |
| With Protective Cover                | Yes                  |  |
| Ambient Rated Temperature Range (°C) | -40 - 50             |  |
| Housing Colour                       | Grey                 |  |
| Housing Material                     | Aluminium            |  |
| Reflector                            | None                 |  |
| Height/Depth (mm)                    | 200                  |  |
| Diameter (mm)                        | 489                  |  |
| Lamp Type                            | LED Not Exchangeable |  |
| Reflector Material                   | Without Reflector    |  |
| Impact Strength                      | IK10                 |  |