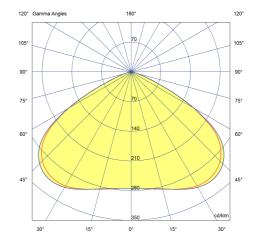

## Order Code: VCN002

| Photometric Data   |           |
|--------------------|-----------|
| Nominal Lumens     | 15600     |
| Light Distribution | Symmetric |
| Lens / Reflector   | None      |

| Life Data                 |        |
|---------------------------|--------|
| Rated Life L70/B50 @ 25°C | 100000 |